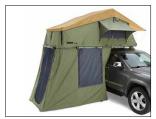

## **Thule Tepui Explorer Series**

Perfect for year-round adventures, with a high-quality cotton blend canopy that will stand up to the elements in any season.

Made from high-quality, UV and mold resistant materials that will stand up to the elements of any season (coated 600 denier 260G poly cotton blend) All-around, mesh paneling gives plenty of ventilation, and all panels open for more airflow, when the rainfly is removed 4 large internal pockets are perfect for storing gear and camping accessories Includes 6,5 cm high density foam mattress for additional comfort