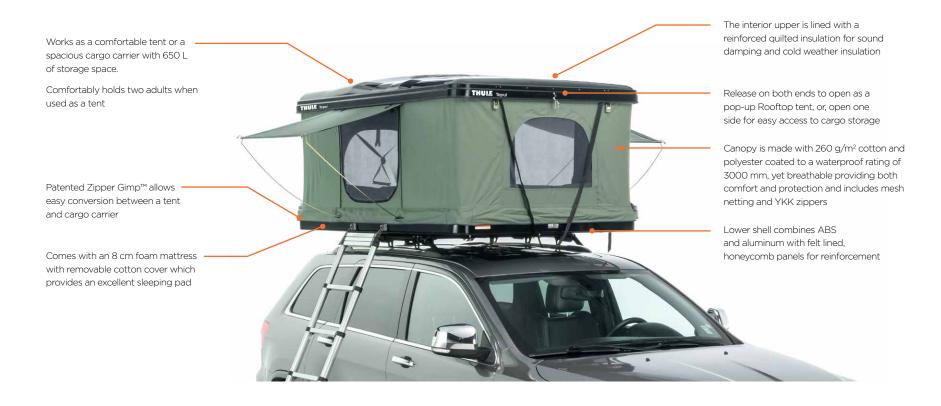

### Thule Tepui HyBox

The ultimate hybrid system that combines a rooftop tent and cargo carrier all in one.

## **Thule Tepui Explorer Series**

Perfect for year-round adventures, with a high-quality cotton blend canopy that will stand up to the elements in any season.

Made from high-quality, UV and mold resistant materials that will stand up to the elements of any season (coated 600 denier 260G poly cotton blend) All-around, mesh paneling gives plenty of ventilation, and all panels open for more airflow, when the rainfly is removed 4 large internal pockets are perfect for storing gear and camping accessories Includes 6,5 cm high density foam mattress for additional comfort