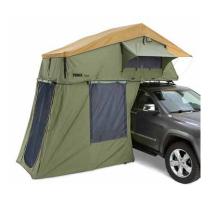

## **Thule Tepui Explorer Series**

Perfect for year-round adventures, with a high-quality cotton blend canopy that will stand up to the elements in any season.

Made from high-quality, UV and mold resistant materials that will stand up to the elements of any season (coated 600 denier 260G poly cotton blend) All-around, mesh paneling gives plenty of ventilation, and all panels open for more airflow, when the rainfly is removed 4 large internal pockets are perfect for storing gear and camping accessories Includes 6,5 cm high density foam mattress for additional comfort