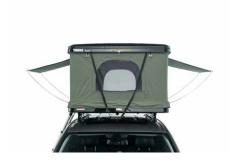

### Thule Tepui HyBox

The ultimate hybrid system that combines a rooftop tent and cargo carrier all in one.