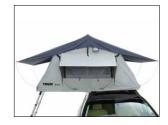

## **Thule Tepui Explorer Series**

Perfect for year-round adventures, with a high-quality cotton blend canopy that will stand up to the elements in any season.

Made from high-quality, UV and mold resistant materials that will stand up to the elements of any season (coated 600 denier 260G poly cotton blend) All-around, mesh paneling gives plenty of ventilation, and all panels open for more airflow, when the rainfly is removed 4 large internal pockets are perfect for storing gear and camping accessories Includes 6,5 cm high density foam mattress for additional comfort

Thule Tepui Explorer Ayer 2

901200 Haze Gray

901201 Blue

Thule Tepui Explorer Kukenam 3

901300 Haze Gray

901301 Olive Green Thule Tepui Explorer Autana 3 (with Annex)

Olive Green

901400 Haze Gray 901401