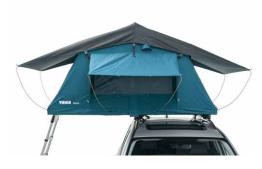

## **Thule Tepui Explorer Series**

Perfect for year-round adventures, with a high-quality cotton blend canopy that will stand up to the elements in any season.

Made from high-quality, UV and mold resistant materials that will stand up to the elements of any season (coated 600 denier 260G poly cotton blend) All-around, mesh paneling gives plenty of ventilation, and all panels open for more airflow, when the rainfly is removed 4 large internal pockets are perfect for storing gear and camping accessories Includes 6,5 cm high density foam mattress for additional comfort