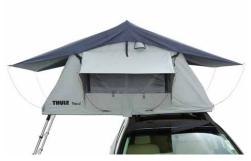

## **Thule Tepui Explorer Series**

Perfect for year-round adventures, with a high-quality cotton blend canopy that will stand up to the elements in any season.

Made from high-quality, UV and mold resistant materials that will stand up to the elements of any season (coated 600 denier 260G poly cotton blend) All-around, mesh paneling gives plenty of ventilation, and all panels open for more airflow, when the rainfly is removed 4 large internal pockets are perfect for storing gear and camping accessories Includes 6,5 cm high density foam mattress for additional comfort