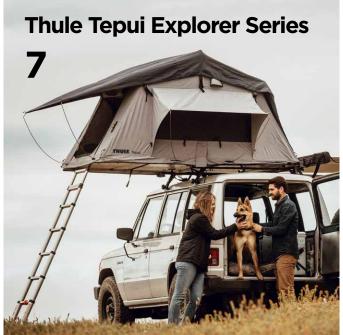

## **Thule Tepui Explorer Series**

Perfect for year-round adventures, with a high-quality cotton blend canopy that will stand up to the elements in any season.

Made from high-quality, UV and mold resistant materials that will stand up to the elements of any season (coated 600 denier 260G poly cotton blend) All-around, mesh paneling gives plenty of ventilation, and all panels open for more airflow, when the rainfly is removed 4 large internal pockets are perfect for storing gear and camping accessories Includes 6,5 cm high density foam mattress for additional comfort