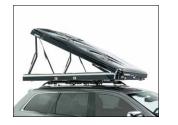

### Thule Tepui HyBox

The ultimate hybrid system that combines a rooftop tent and cargo carrier all in one.