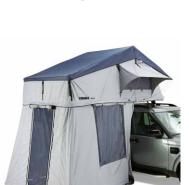

## **Thule Tepui Explorer Series**

Perfect for year-round adventures, with a high-quality cotton blend canopy that will stand up to the elements in any season.

Made from high-quality, UV and mold resistant materials that will stand up to the elements of any season (coated 600 denier 260G poly cotton blend) All-around, mesh paneling gives plenty of ventilation, and all panels open for more airflow, when the rainfly is removed 4 large internal pockets are perfect for storing gear and camping accessories Includes 6,5 cm high density foam mattress for additional comfort