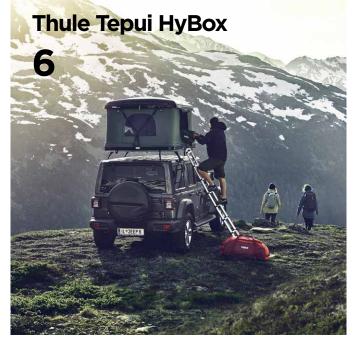

### Thule Tepui HyBox

The ultimate hybrid system that combines a rooftop tent and cargo carrier all in one.